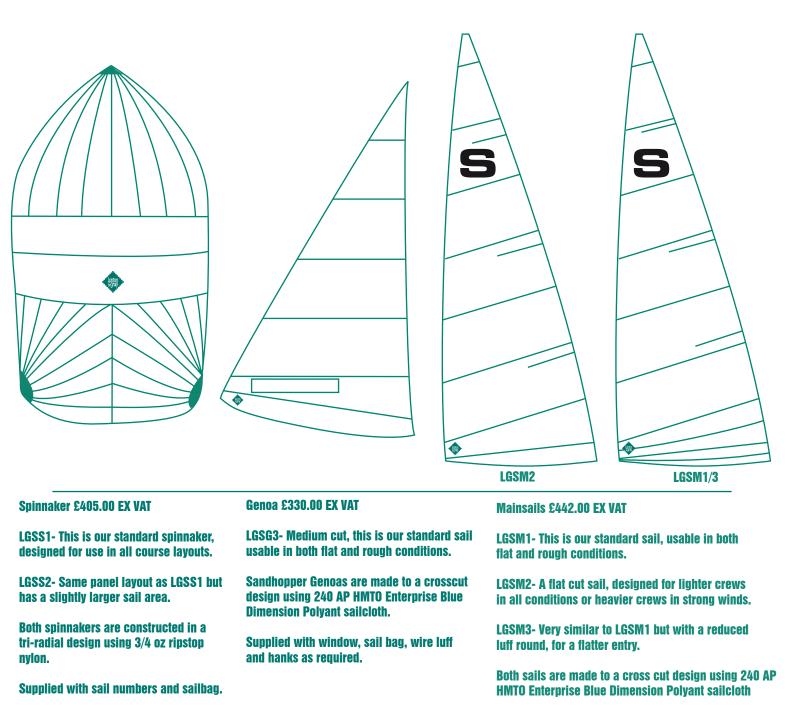

# Sandhopper

Supplied with window, insignia, sail numbers, battens and sailbag.

An extra row of reefing points can be added for  ${\pmb{\epsilon}38.00}$  EX VAT

# Sandhopper

An extra row of reefing points can be added for  $\pounds42.00$  EX VAT