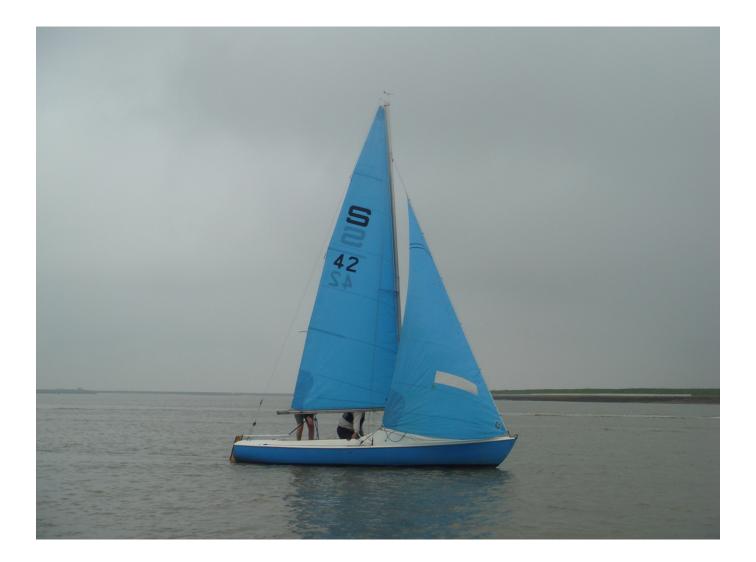

# Sandhopper

With over 40 years of sail making experience Lonton and Gray are in a fantastic position to advise you on the best sail plan and rig settings for your type of sailing. All our sails are designed around you and are manufactured in our loft in Burnham. Sails are laser cut and hand finished for the best quality finish possible.

# Sandhopper

Supplied with window, insignia, sail numbers, battens and sailbag.

An extra row of reefing points can be added for  ${\pmb{\epsilon}38.00}$  EX VAT

# Sandhopper

An extra row of reefing points can be added for  $\pounds42.00$  EX VAT