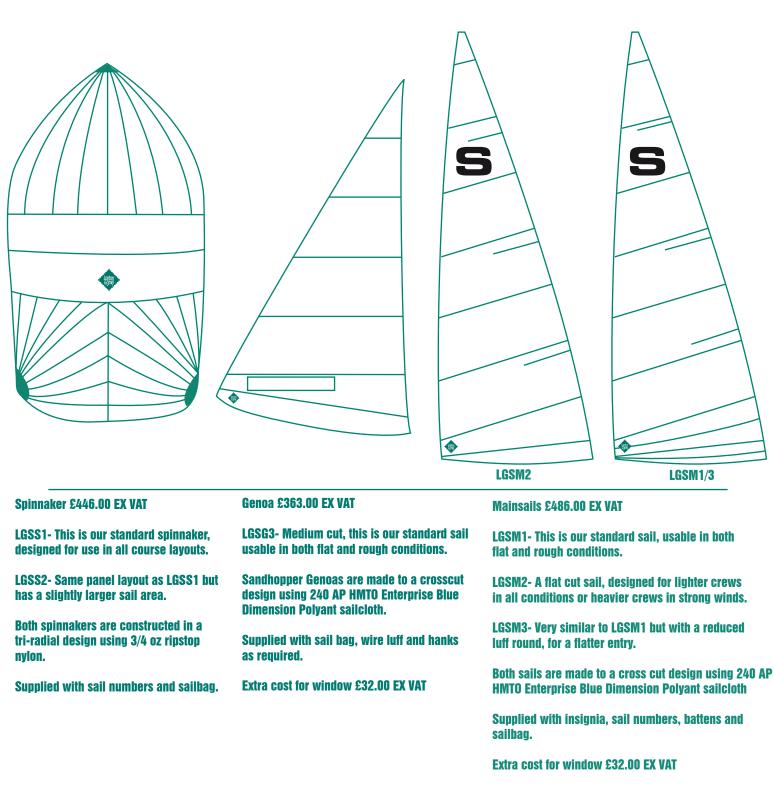

# Sandhopper

Supplied with window, insignia, sail numbers, battens and sailbag.

An extra row of reefing points can be added for  ${\pmb{\epsilon}38.00}$  EX VAT

# Sandhopper

An extra row of reefing points can be added for  $\pounds42.00$  EX VAT