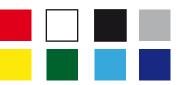

Spinnakers are available in up to three colour combinations as below. When ordering spinnakers please specify your colour choice for each panel.

Red, white, black, grey, yellow (not flourescent), dark green, light blue and dark blue.