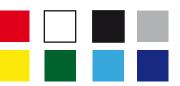

Spinnakers are available in up to three colour combinations as below. When ordering spinnakers please specify your colour choice for each panel.

Red, white, black, grey, yellow (not flourescent), dark green, light blue and dark blue.