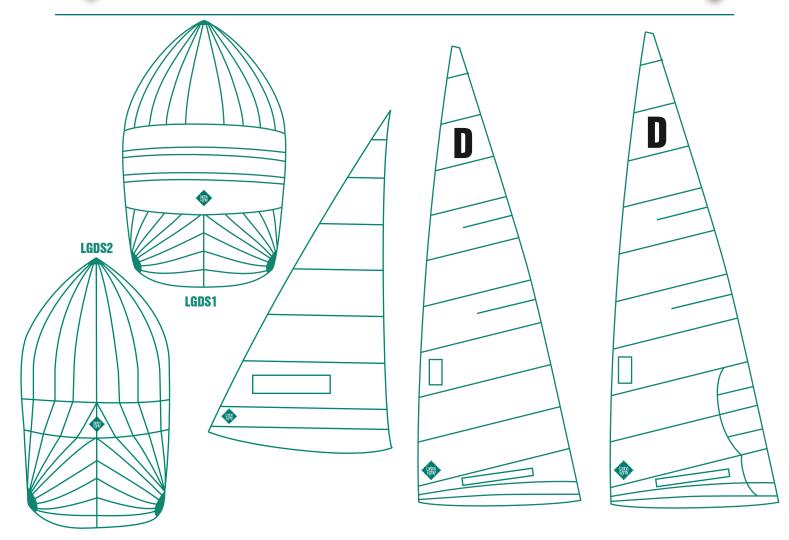

#### Spinnaker £760.00 EX VAT

LGDS1- Lonton and Grays interpretation of the original Stephen Ratsey Sunray Dragon spinnaker which was very fast

LGDS2- Our new computer designed Dragon spinnaker

Both spinnakers are constructed in a tri-radial design using 3/4 oz ripstop nylon.

#### Genoa £678.00 EX VAT

LGDG1- Constructed to a crosscut design using 216 SO HTP PLUS Dimension Polyant sailcloth

Supplied with window, sail bag, wire luft and hanks as required.

Sails can be officially measured and signed for £40.00 EX VAT per sail

#### Mainsails £1037.00 EX VAT

LGDM1- Flat cut in lower part of the sail, designed for lighter crews in all conditions or heavier crews in strong winds.

LGDM2- Our most popular, standard sail.

Designed for use in all weather conditions.

Both sails are made to a cross cut design using 266 SQ HTP PLUS Dimension Polyant sailcloth.

Supplied with window, insignia, sail numbers, battens and sailbag.

Sails can be oficially measured and signed for £40.00 EX VAT per sail